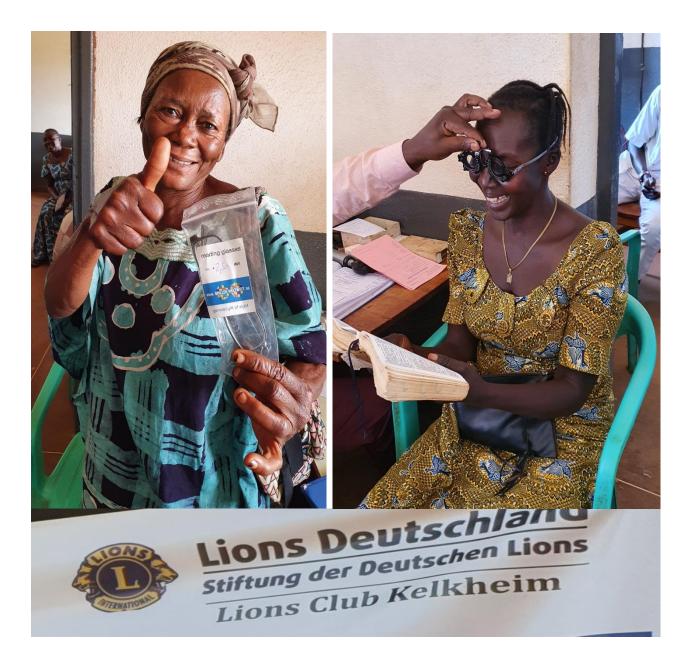

## REPORT OF THE BELATED CELEBRATION OF THE WORLD SIGHT DAY AND WHITE CANE DAY OCTOBER $20^{TH}$ , 2022 IN ARU – DR CONGO AND ARUA-UGANDA

The Centre for Education and Community Based Rehabilitation (CERBC) has collaborated with Aru Eye Service (Aru Referal hospital -DR Congo) and Lions Club of Arua, Uganda

The Centre for Education and Community Based Rehabilitation (CERBC) has collaborated with Aru Eye Service (Aru Referral Hospital -DR Congo) and Lions Club of Arua, Uganda with the support of reading glasses from Lions Club Kelkheim