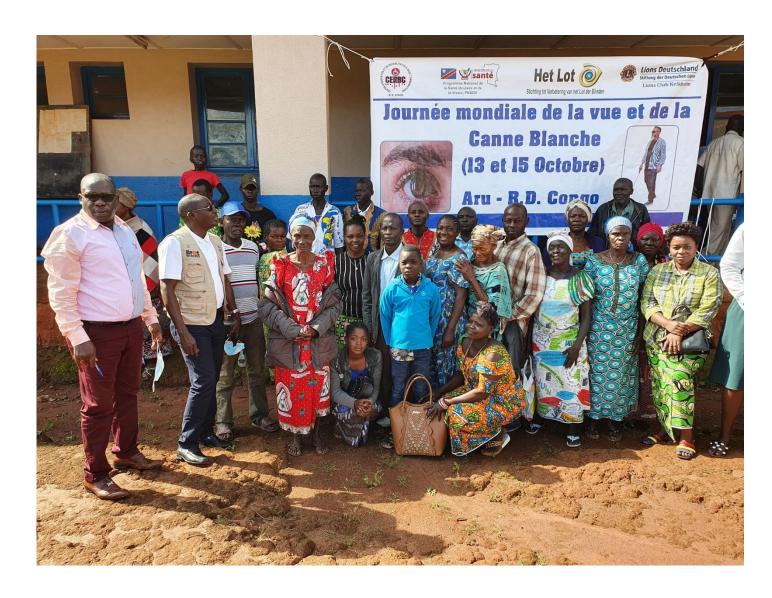

## REPORT OF THE BELATED CELEBRATION OF THE WORLD SIGHT DAY AND WHITE CANE DAY OCTOBER $20^{TH}$ , 2022 IN ARU – DR CONGO AND ARUA-UGANDA

The Centre for Education and Community Based Rehabilitation (CERBC) has collaborated with Aru Eye Service (Aru Referal hospital -DR Congo) and Lions Club of Arua, Uganda

The Centre for Education and Community Based Rehabilitation (CERBC) has collaborated with Aru Eye Service (Aru Referral Hospital -DR Congo) and Lions Club of Arua, Uganda with the support of reading glasses from Lions Club Kelkheim